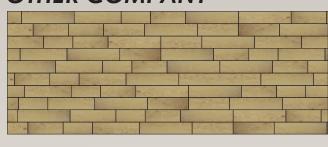

### **DIFFERENCE**

# Minimum length of lamellas 610 mm

Quantity of lamellas per one parquet board 6

Minimum length of lamellas 350 mm

Quantity of lamellas per one parquet board 12

#### OTHER COMPANY