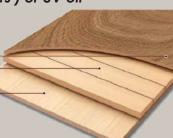

# Elegance In Every Layer

The 3-layer construction provides a stable floor panel.

Each layer is at right angles to its neighbour. UV lacquer (at least 7 layers) or UV oil

The result is a very strong panel able to remain stable in damp and humid conditions.

Top layer 3,2 mm European Oak

Solid pine finger strips 9 mm (0,35")

Birch veneer 1.5 mm (0.06")