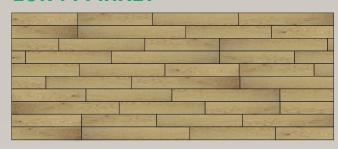

### **DIFFERENCE**

# Minimum length of lamellas 610 mm

Quantity of lamellas per one parquet board 6

Minimum length of lamellas 350 mm

Quantity of lamellas per one parquet board 12

#### **ESTA PARKET**