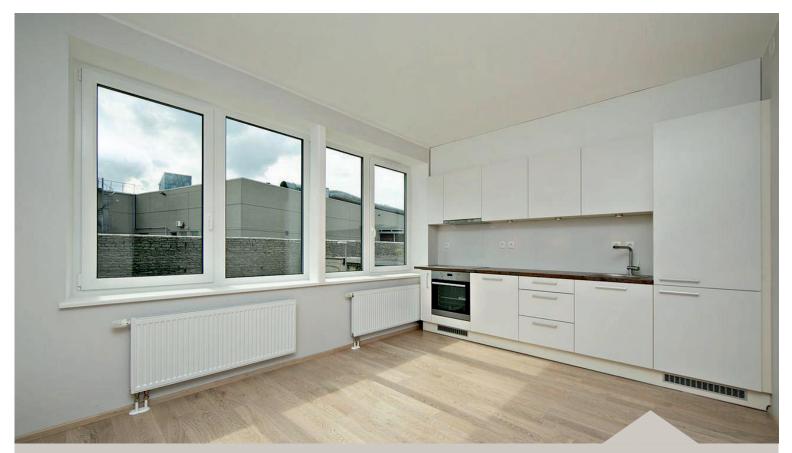

2 Strip Floors with the 1 Strip Look

The main disadvantage of some 2 Strip Wood Floors is the likeness to 3 Strip Wood Floor.

Here, in ESTA PARKET we use much longer and slightly wider lamellas. It helps us to reach the great similarity between 1 Strip and 2 Strip Wood Floor.

## Economy

2 strip Oak Wood Floor costs significantly less than 1 strip Floor but at the same time the difference in a pattern look is hardly visible due to our perfect lamella sizes. This option helps you to save your money avoiding costly pitfalls and provides you with an opportunity to enjoy all the benefits of an exeptional ESTA PARKET 2 STRIP WOOD FLOOR

## Top Quality design

Due to our specific lamella sizes our 2 strip Wood Floor looks more sophisticated and more high-end quality.

## Beauty, Charm & Character

2 strip flooring boards are fantastic for adding an exclusive character and definition to a room. They are ideal for small and mid-sized-rooms where larger strips might overpower the room, making it feel small, expansive and open appearance.